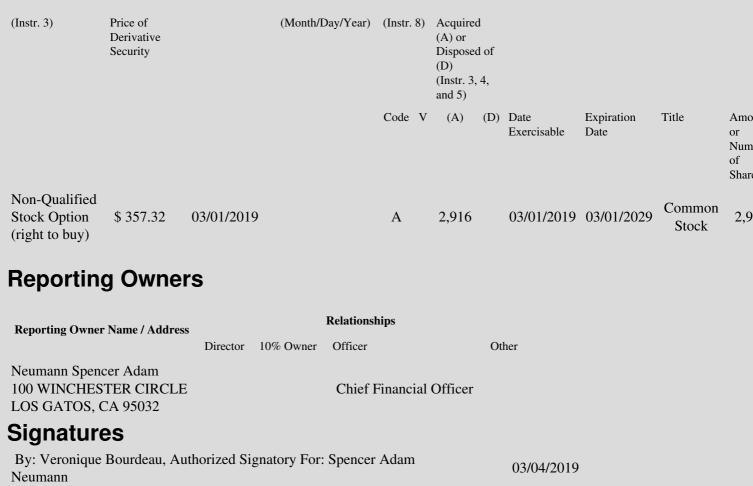

 Table II - Derivative Securities Acquired, Disposed of, or Beneficially Owned

 (e.g., puts, calls, warrants, options, convertible securities)

| 1. Title of | 2.          | 3. Transaction Date | 3A. Deemed         | 4.         | 5. Number      | 6. Date Exercisable and | 7. Title and Amour |
|-------------|-------------|---------------------|--------------------|------------|----------------|-------------------------|--------------------|
| Derivative  | Conversion  | (Month/Day/Year)    | Execution Date, if | Transactio | nof Derivative | Expiration Date         | Underlying Securit |
| Security    | or Exercise |                     | any                | Code       | Securities     | (Month/Day/Year)        | (Instr. 3 and 4)   |