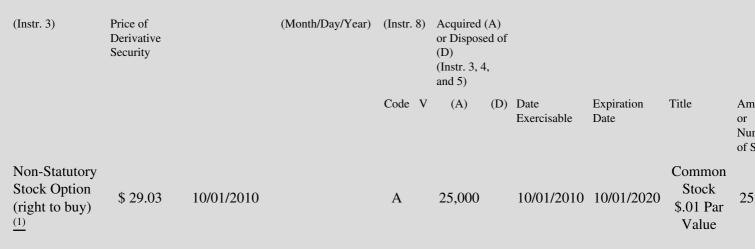

Table II - Derivative Securities Acquired, Disposed of, or Beneficially Owned

(e.g., puts, calls, warrants, options, convertible securities)

| 1. Title of | 2.          | 3. Transaction Date | 3A. Deemed         | 4.        | 5. Number of | 6. Date Exercisable and | 7. Title and Amou |
|-------------|-------------|---------------------|--------------------|-----------|--------------|-------------------------|-------------------|
| Derivative  | Conversion  | (Month/Day/Year)    | Execution Date, if | Transacti | orDerivative | Expiration Date         | Underlying Secur  |
| Security    | or Exercise |                     | any                | Code      | Securities   | (Month/Day/Year)        | (Instr. 3 and 4)  |

## **Explanation of Responses:**

- \* If the form is filed by more than one reporting person, see Instruction 4(b)(v).
- \*\* Intentional misstatements or omissions of facts constitute Federal Criminal Violations. See 18 U.S.C. 1001 and 15 U.S.C. 78ff(a).
- (1) Represents a stock option under the Company's Stock Option Plan for Non-Employee Directors which meets all of the requirements under Rule 16b-3.