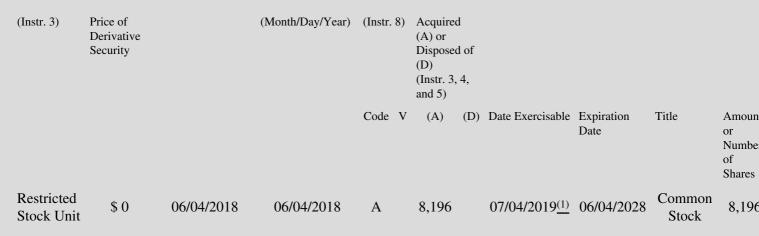

# Table II - Derivative Securities Acquired, Disposed of, or Beneficially Owned (e.g., puts, calls, warrants, options, convertible securities)

| 1. Title of | 2.          | 3. Transaction Date | 3A. Deemed         | 4.         | 5. Number      | 6. Date Exercisable and | 7. Title and Amount of |
|-------------|-------------|---------------------|--------------------|------------|----------------|-------------------------|------------------------|
| Derivative  | Conversion  | (Month/Day/Year)    | Execution Date, if | Transactio | nof Derivative | Expiration Date         | Underlying Securities  |
| Security    | or Exercise |                     | any                | Code       | Securities     | (Month/Day/Year)        | (Instr. 3 and 4)       |

The grant of Restricted Stock Units (RSUs), reported herein, entitles the Reporting Person to receive shares of the issuer common stock in equal installments of one-third of the original RSU grant on either (i) the annual vesting of the grant or (ii) upon the conclusion of such

 cquarinstantients of one-time of the original Roo grant on entire (i) the annual vesting of the grant of (i) upon the conclusion of such longer deferral period as the Reporting Person may elect in advance. In either occurrence, (i) or (ii), the RSUs automatically convert into shares of common stock on a one-for-one basis at no conversion cost to the Reporting Person.