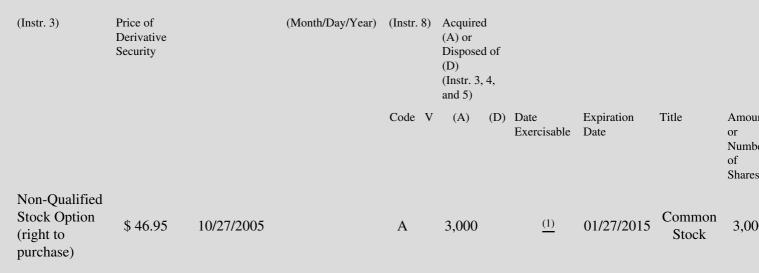

 Table II - Derivative Securities Acquired, Disposed of, or Beneficially Owned

 (e.g., puts, calls, warrants, options, convertible securities)

| 1. Title of | 2.          | 3. Transaction Date | 3A. Deemed         | 4.         | 5. Number       | 6. Date Exercisable and | 7. Title and Amount  |
|-------------|-------------|---------------------|--------------------|------------|-----------------|-------------------------|----------------------|
| Derivative  | Conversion  | (Month/Day/Year)    | Execution Date, if | Transactio | onof Derivative | Expiration Date         | Underlying Securitie |
| Security    | or Exercise |                     | any                | Code       | Securities      | (Month/Day/Year)        | (Instr. 3 and 4)     |

## Explanation of Responses:

- \* If the form is filed by more than one reporting person, *see* Instruction 4(b)(v).
- \*\* Intentional misstatements or omissions of facts constitute Federal Criminal Violations. See 18 U.S.C. 1001 and 15 U.S.C. 78ff(a).
- (1) The options vest in four equal annual installments beginning on January 27, 2006.