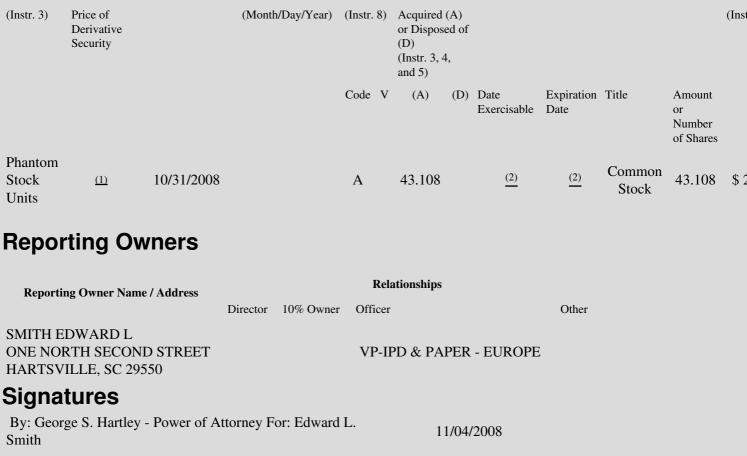

 Table II - Derivative Securities Acquired, Disposed of, or Beneficially Owned

 (e.g., puts, calls, warrants, options, convertible securities)

| 1. Title of | 2.          | 3. Transaction Date | 3A. Deemed         | 4.        | 5. Number of | 6. Date Exercisable and | 7. Title and Amount of | 8. Pr |
|-------------|-------------|---------------------|--------------------|-----------|--------------|-------------------------|------------------------|-------|
| Derivative  | Conversion  | (Month/Day/Year)    | Execution Date, if | Transacti | orDerivative | Expiration Date         | Underlying Securities  | Deri  |
| Security    | or Exercise |                     | any                | Code      | Securities   | (Month/Day/Year)        | (Instr. 3 and 4)       | Secu  |

## **Explanation of Responses:**

- \* If the form is filed by more than one reporting person, *see* Instruction 4(b)(v).
- \*\* Intentional misstatements or omissions of facts constitute Federal Criminal Violations. See 18 U.S.C. 1001 and 15 U.S.C. 78ff(a).
- (1) Each share of phantom stock is the economic equivalent of one share of Sonoco Products Company common stock.
- (2) The reported phantom stock units were acquired under Sonoco Products Company's excess benefit plan and will be settled upon the reporting person's retirement or other termination of service.