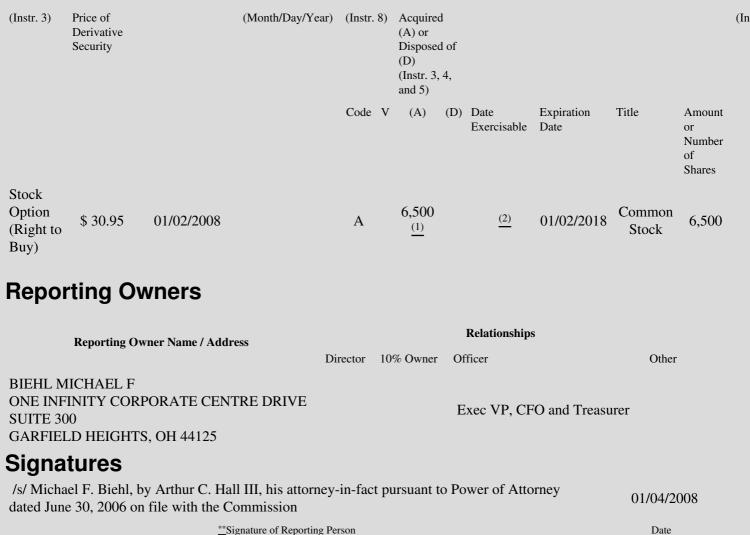

 Table II - Derivative Securities Acquired, Disposed of, or Beneficially Owned
 (e.g., puts, calls, warrants, options, convertible securities)

| 1. Title of | 2.          | 3. Transaction Date | 3A. Deemed         | 4.         | 5. Number       | 6. Date Exercisable and | 7. Title and Amount of | 8. I |
|-------------|-------------|---------------------|--------------------|------------|-----------------|-------------------------|------------------------|------|
| Derivative  | Conversion  | (Month/Day/Year)    | Execution Date, if | Transactio | onof Derivative | Expiration Date         | Underlying Securities  | Der  |
| Security    | or Exercise |                     | any                | Code       | Securities      | (Month/Day/Year)        | (Instr. 3 and 4)       | Sec  |

## **Explanation of Responses:**

- If the form is filed by more than one reporting person, see Instruction 4(b)(v).
- \*\* Intentional misstatements or omissions of facts constitute Federal Criminal Violations. See 18 U.S.C. 1001 and 15 U.S.C. 78ff(a).
- These options were granted on January 2, 2008 pursuant to the terms of a Nonqualified Stock Option Agreement under the Amended and (1)Restated Chart Industries, Inc. 2005 Stock Incentive Plan in an exempt transaction under Rule 16b-3.
- The options vest with respect to one-fourth (1/4) of the total number of common stock underlying the stock options on each of the first (2) four anniversaries of the date of grant.