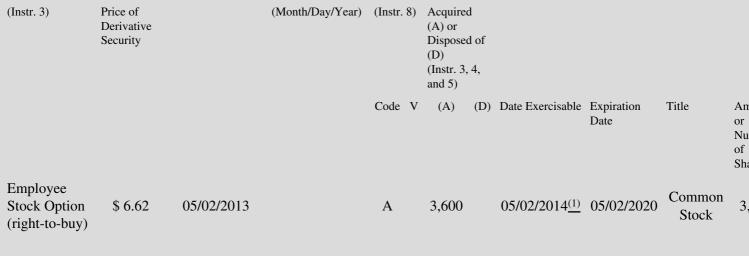

 Table II - Derivative Securities Acquired, Disposed of, or Beneficially Owned

 (e.g., puts, calls, warrants, options, convertible securities)

| 1. Title of | 2.          | 3. Transaction Date | 3A. Deemed         | 4.         | 5. Number       | 6. Date Exercisable and | 7. Title and Amo |
|-------------|-------------|---------------------|--------------------|------------|-----------------|-------------------------|------------------|
| Derivative  | Conversion  | (Month/Day/Year)    | Execution Date, if | Transactio | onof Derivative | Expiration Date         | Underlying Secur |
| Security    | or Exercise |                     | any                | Code       | Securities      | (Month/Day/Year)        | (Instr. 3 and 4) |

## **Explanation of Responses:**

- \* If the form is filed by more than one reporting person, *see* Instruction 4(b)(v).
- \*\* Intentional misstatements or omissions of facts constitute Federal Criminal Violations. See 18 U.S.C. 1001 and 15 U.S.C. 78ff(a).
- (1) Option becomes exercisable as to one-third of the total shares on May 2, 2014, and as to an additional one-third on May 2, 2015 and 2016, respectively.