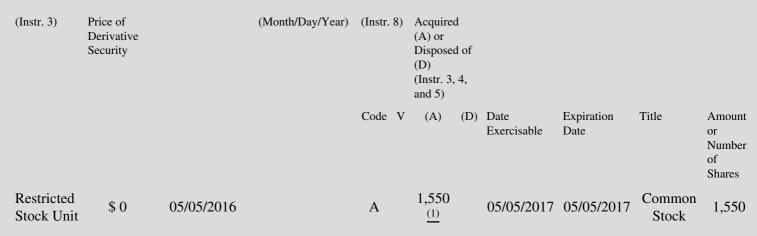

(Instr. 3 and 4)

 Table II - Derivative Securities Acquired, Disposed of, or Beneficially Owned

 (e.g., puts, calls, warrants, options, convertible securities)

| 1. Title of | 2.          | 3. Transaction Date | 3A. Deemed         | 4.         | 5. Number       | 6. Date Exercisable and | 7. Title and Amount of |
|-------------|-------------|---------------------|--------------------|------------|-----------------|-------------------------|------------------------|
| Derivative  | Conversion  | (Month/Day/Year)    | Execution Date, if | Transactio | onof Derivative | Expiration Date         | Underlying Securities  |
| Security    | or Exercise |                     | any                | Code       | Securities      | (Month/Day/Year)        | (Instr. 3 and 4)       |

## **Explanation of Responses:**

- If the form is filed by more than one reporting person, see Instruction 4(b)(v). \*
- \*\* Intentional misstatements or omissions of facts constitute Federal Criminal Violations. See 18 U.S.C. 1001 and 15 U.S.C. 78ff(a).
- Represents an annual grant of 1,550 restricted stock units awarded to the director in connection with the director's service on the Company's board. Upon lapse of the restrictions with respect to the restricted stock units, which unless deferred by the director will be (1)
- May 5, 2017, one share of common stock will be issued for each restricted stock unit.