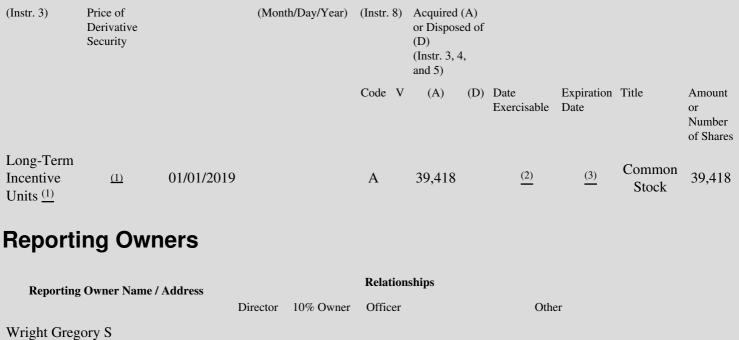

| 1. Title of | 2.          | 3. Transaction Date | 3A. Deemed         | 4.        | 5. Number of | 6. Date Exercisable and | 7. Title and Amount of | 8 |
|-------------|-------------|---------------------|--------------------|-----------|--------------|-------------------------|------------------------|---|
| Derivative  | Conversion  | (Month/Day/Year)    | Execution Date, if | Transacti | orDerivative | Expiration Date         | Underlying Securities  | D |
| Security    | or Exercise |                     | any                | Code      | Securities   | (Month/Day/Year)        | (Instr. 3 and 4)       | S |

Long-Term Incentive Units are profits interest units in Digital Realty Trust, L.P. ("Operating Partnership"), of which the Issuer is the general partner. Profits interest units may initially not have full parity with common limited partnership units of Operating Partnership ("Common Units") with respect to liquidating distributions; however upon the occurrence of specified events, profits interest units may

- (1) achieve full parity with Common Units for all purposes. Vested profits interest units that have achieved full parity with Common Units may be converted into an equal number of Common Units on a 1-for-1 basis at any time. Common Units are redeemable for cash based on the FMV of an equivalent number of shares of common stock of the Issuer, or, at the election of the Issuer, for an equal number of shares of the Issuer's common stock, subject to adjustment in the event of stock splits, stock dividends, issuance of stock rights, specified extraordinary distributions or similar events.
- Twenty-five percent (25%) of these units will vest on January 1, 2020, an additional twenty-five percent (25%) will vest on January 1, 2021, an additional twenty-five percent (25%) will vest on January 1, 2022, and the remaining twenty-five percent (25%) will vest on January 1, 2023. The vested profits interest units have no expiration date.
- (3) N/A