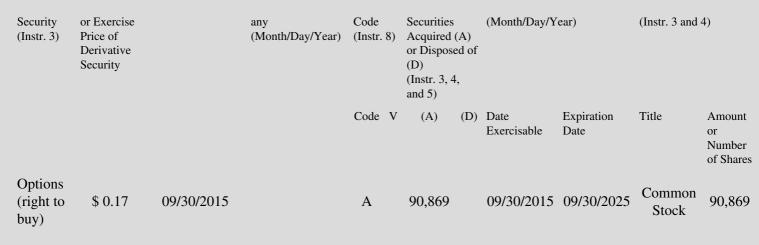

## Edgar Filing: InspireMD, Inc. - Form 4

| InspireMD,<br>Form 4                                              |                                         |                                                                                                                                        |                                                      |                                   |                                        |                                                                                                                                                  |                                                                   |                                                                   |  |
|-------------------------------------------------------------------|-----------------------------------------|----------------------------------------------------------------------------------------------------------------------------------------|------------------------------------------------------|-----------------------------------|----------------------------------------|--------------------------------------------------------------------------------------------------------------------------------------------------|-------------------------------------------------------------------|-------------------------------------------------------------------|--|
| October 02,                                                       |                                         |                                                                                                                                        |                                                      |                                   |                                        |                                                                                                                                                  | OMB A                                                             | PPROVAL                                                           |  |
| FORM                                                              | VI 4 UNITED                             | STATES SECU                                                                                                                            |                                                      |                                   | NGE (                                  | COMMISSION                                                                                                                                       | OMB                                                               | 3235-0287                                                         |  |
| Check t<br>if no lor<br>subject<br>Section<br>Form 4<br>Form 5    | nger<br>to<br>16.<br>or<br>Filed pur    | Washington, D.C. 20549<br>STATEMENT OF CHANGES IN BENEFICIAL (<br>SECURITIES<br>Filed pursuant to Section 16(a) of the Securities Exch |                                                      |                                   |                                        |                                                                                                                                                  | Number:<br>Expires:<br>Estimated<br>burden hor<br>response.       | urs per                                                           |  |
| obligati<br>may con<br><i>See</i> Inst<br>1(b).<br>(Print or Type | ntinue. Section 176                     | (a) of the Public<br>30(h) of the                                                                                                      | •                                                    | <b>•</b> • •                      |                                        |                                                                                                                                                  | n                                                                 |                                                                   |  |
| (                                                                 | F)                                      |                                                                                                                                        |                                                      |                                   |                                        |                                                                                                                                                  |                                                                   |                                                                   |  |
| 1. Name and<br>Stuka Paul                                         | Address of Reporting                    | Symbo                                                                                                                                  |                                                      |                                   |                                        |                                                                                                                                                  | 5. Relationship of Reporting Person(s) to Issuer                  |                                                                   |  |
|                                                                   |                                         | InspireMD, Inc. [NSPR]                                                                                                                 |                                                      |                                   |                                        | (Check all applicable)                                                                                                                           |                                                                   |                                                                   |  |
|                                                                   | IS PARTNERS,<br>E LIBERTY SQUA          | (Month<br>09/30                                                                                                                        | of Earliest Tra<br>/Day/Year)<br>'2015               | ansaction                         |                                        | X Director<br>Officer (give<br>below)                                                                                                            |                                                                   | % Owner<br>her (specify                                           |  |
| BOSTON.                                                           | (Street)<br>MA 02109                    |                                                                                                                                        | 4. If Amendment, Date Original Filed(Month/Day/Year) |                                   |                                        | 6. Individual or Joint/Group Filing(Check<br>Applicable Line)<br>_X_ Form filed by One Reporting Person<br>Form filed by More than One Reporting |                                                                   |                                                                   |  |
| (City)                                                            | (State)                                 | (Zip) To                                                                                                                               |                                                      |                                   |                                        | Person                                                                                                                                           |                                                                   |                                                                   |  |
|                                                                   |                                         | - Id                                                                                                                                   |                                                      |                                   |                                        | uired, Disposed o                                                                                                                                |                                                                   | -                                                                 |  |
| 1.Title of<br>Security<br>(Instr. 3)                              | 2. Transaction Date<br>(Month/Day/Year) | 2A. Deemed<br>Execution Date, if<br>any<br>(Month/Day/Year)                                                                            | Transaction.<br>Code                                 | (A)<br>or                         | : S<br>) E<br>5) C<br>F<br>F<br>F<br>T | Securities H<br>Beneficially (<br>Dwned (                                                                                                        | 5. Ownership<br>Form: Direct<br>D) or Indirect<br>I)<br>Instr. 4) | 7. Nature of<br>Indirect<br>Beneficial<br>Ownership<br>(Instr. 4) |  |
| Reminder: Re                                                      | port on a separate line                 | e for each class of se                                                                                                                 | curities benefi                                      | cially owned di                   | rectly or                              | indirectly.                                                                                                                                      |                                                                   |                                                                   |  |
|                                                                   |                                         |                                                                                                                                        |                                                      | information<br>required to        | respon                                 | ond to the collec<br>ned in this form<br>Id unless the for<br>Iy valid OMB cor                                                                   | are not<br>m                                                      | SEC 1474<br>(9-02)                                                |  |
|                                                                   | Tab                                     | le II - Derivative So<br>(e.g., puts, ca                                                                                               |                                                      | iired, Disposed<br>options, conve |                                        |                                                                                                                                                  |                                                                   |                                                                   |  |
|                                                                   |                                         | saction Date 3A. Do<br>/Day/Year) Execut                                                                                               |                                                      | 4. 5. N<br>TransactionDer         | umber of                               | f 6. Date Exercise<br>Expiration Date                                                                                                            |                                                                   | 7. Title and Amount of<br>Underlying Securities                   |  |